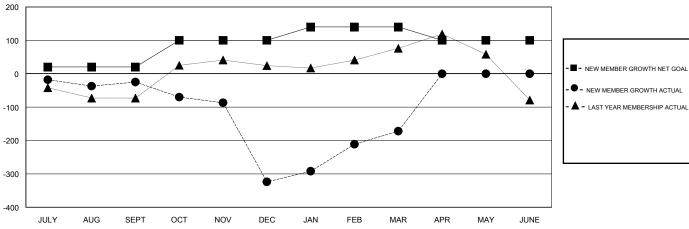

## GOALS AND ACTUAL MEMBERS CUMULATIVE

| DROPPED CLUBS: 8 |     | 51 CLUBS OF 93 ADDED 1 OR MORE NEW MEMBERS | GENDER DISTRIBUTION             |                                  |       |
|------------------|-----|--------------------------------------------|---------------------------------|----------------------------------|-------|
|                  |     |                                            | MALE<br>FEMALE                  | 2,162 (67.12%)<br>1,059 (32.88%) |       |
| DROPPED MEMBERS  |     |                                            |                                 | ,,,,,,,                          |       |
| DECEASED         | 10  | CLICK HERE FOR CUMULATIVE MEMBERSHIP DATA  | TOTAL FAMILY UNIT MEMBERS       |                                  | 1,645 |
| CLUB CANCELLED   | 323 |                                            | FAMILY MEMBERS PAYING HALF DUES |                                  | 1,030 |
| OTHER            | 224 |                                            |                                 |                                  | 1,000 |
| TOTAL            | 557 |                                            |                                 |                                  |       |