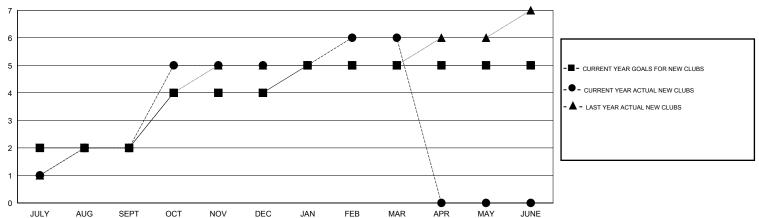

## MONTHLY MEMBERSHIP PROGRESS REPORT

## District 321C2

Results as of: 3/31/2017





## GOALS AND ACTUAL NEW CLUBS CUMULATIVE



## GOALS AND ACTUAL MEMBERS CUMULATIVE



| DROPPED CLUBS: 8 |     | 51 CLUBS OF 93 ADDED 1 OR MORE NEW MEMBERS | GENDER DISTRIBUTION             |                                  |       |
|------------------|-----|--------------------------------------------|---------------------------------|----------------------------------|-------|
|                  |     |                                            | MALE<br>FEMALE                  | 2,162 (67.12%)<br>1,059 (32.88%) |       |
| DROPPED MEMBERS  |     |                                            |                                 | ,,,,,,,                          |       |
| DECEASED         | 10  | CLICK HERE FOR CUMULATIVE MEMBERSHIP DATA  | TOTAL FAMILY UNIT MEMBERS       |                                  | 1,645 |
| CLUB CANC