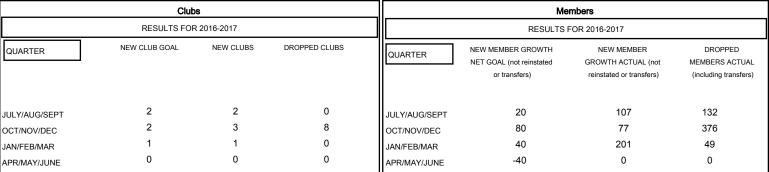

## MONTHLY MEMBERSHIP PROGRESS REPORT

## District 321C2

Results as of: 3/31/2017





## GOALS AND ACTUAL NEW CLUBS CUMULATIVE



## GOALS AND ACTUAL MEMBERS CUMULATIVE



| DROPPED CLUBS: 8 |     | 51 CLUBS OF 93 ADDED 1 OR MORE NEW MEMBERS | GENDER DISTRIBUTION             |                                  |       |
|------------------|-----|--------------------------------------------|---------------------------------|----------------------------------|-------|
|                  |     |                                            | MALE<br>FEMALE                  | 2,162 (67.12%)<br>1,059 (32.88%) |       |
| DROPPED MEMBERS  |     |                                            |                                 | ,,,,,,,                          |       |
| DECEASED         | 10  | CLICK HERE FOR CUMULATIVE MEMBERSHIP DATA  | TOTAL FAMILY UNIT MEMBERS       |